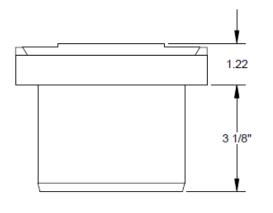

Number 153373 / 153375 / 153377 153379 / 15338 **Series** 

**CPS604** 

EN1000 Series End Cap Outlet

| PART NUMBER | "X" DIMENSION |
|-------------|---------------|
| 153373      | 5.94"         |
| 153375      | 6.94"         |
| 153377      | 7.94"         |
| 153379      | 8.94"         |
| 153381      | 9.94"         |