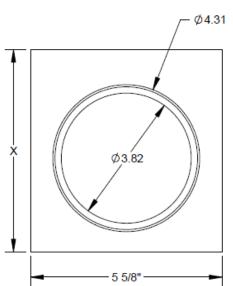

Number 153373 / 153375 / 153377 153379 / 15338 **Series** 

**CPS604** 

EN1000 Series End Cap Outlet

| PART NUMBER | "X" DIMENSION |
|-------------|---------------|
| 153373      | 5.94"         |
| 153375      | 6.94"         |
| 153377      | 7.94"         |
| 153379      | 8.94"         |
| 153381      | 9.94"         |