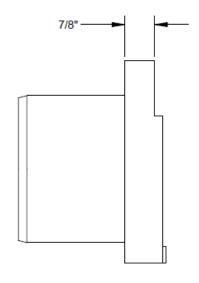

Number 153373 / 153375 / 153377 153379 / 15338 **Series** 

**CPS604** 

EN1000 Series End Cap Outlet

| PART NUMBER | "X" DIMENSION |
|-------------|---------------|
| 153373      | 5.94"         |
| 153375      | 6.94"         |
| 153377      | 7.94"         |
| 153379      | 8.94"         |
| 153381      | 9.94"         |